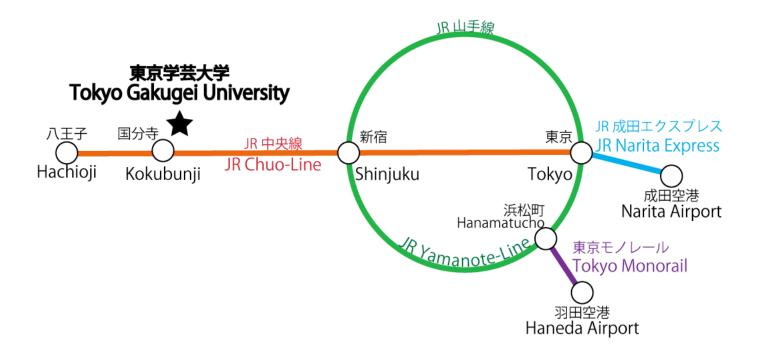

## Step 1. Narita International Airport to Keio Plaza Hotel Hachioji

By Airport Limousine Bus

http://www.limousinebus.co.jp/en/platform searches/index/2/106

To JR Hachioji Station > 1min walk to Keio Plaza Hotel Hachioji (3800yen, approx. 120~160min)

By Narita Express

http://www.jreast.co.jp/e/nex/index.html?banner\_id=eg-nex002

Via Tokyo Station, Shinjuku Station to JR Hachioji Station (3860yen\*, approx. 150min)

\*Fares vary according to the types of seat and types of payment (cash or ic card)