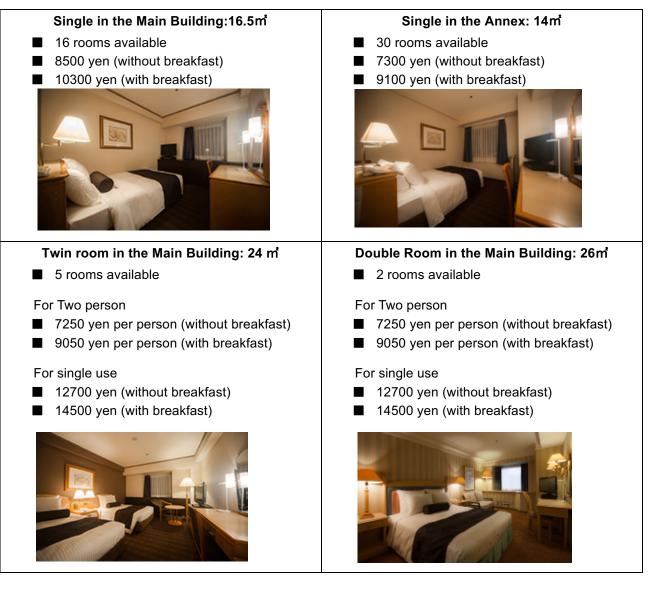

## Available Rooms for JUSTEC 2016 ANA Hotel Matsuyama

The ANA Hotel Matsuyama offers a reasonable room rate for the JUSTEC2016. The hotel quality is quite good and this rate is available during November 2rd to 8th, 2016. If you would like to stay earlier or longer than this period, please contact the hotel directly and tell them you are the JUSTEC 2016 participant. Please click the following for your reservation. Please make your reservation by October 7th, 2016.

Reservation for room without breakfast: group code: JUS https://www.ihg.com/redirect?path=hd&brandCode=6c&localeCode=en&regionCode=1&hotelCode=MYJJA&\_PMID=99801505&GPC=JUS

## Reservation for room with breakfast: group code: JU2 https://www.ihg.com/redirect?path=hd&brandCode=6c&localeCode=en&regionCode=1&hotelCode=MYJJA&\_PMID=99801505&GPC=JU2

Reception on November 5th, 2016 will be held at "Provence Dining" on the 14th Floor.