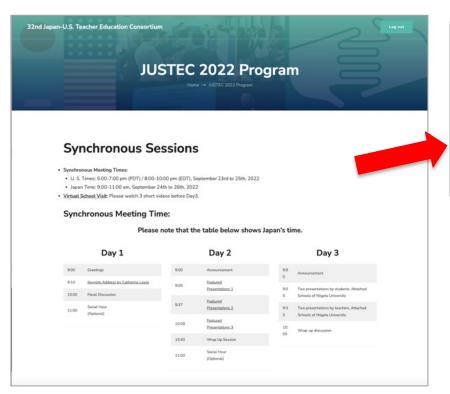

#### **Synchronous Sessions**

U. S. Times: 5:00-7:00 pm (PDT) / 8:00-10:00 pm (EDT), September 23rd to 25th, 2022

Japan Time: 9:00-11:00 am, September 24th to 26th, 2022

If you haven't watched the videos by today, you can watch them later.