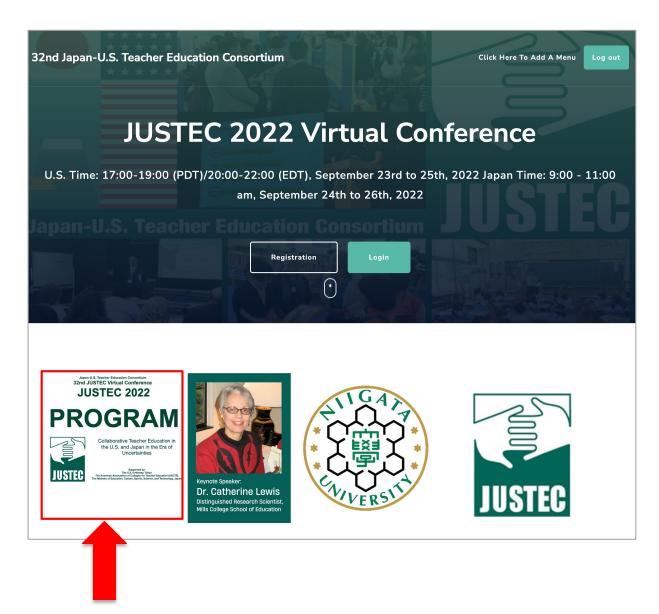

## **Navigation from Top Page**

By clicking this picture, you will access the program page.