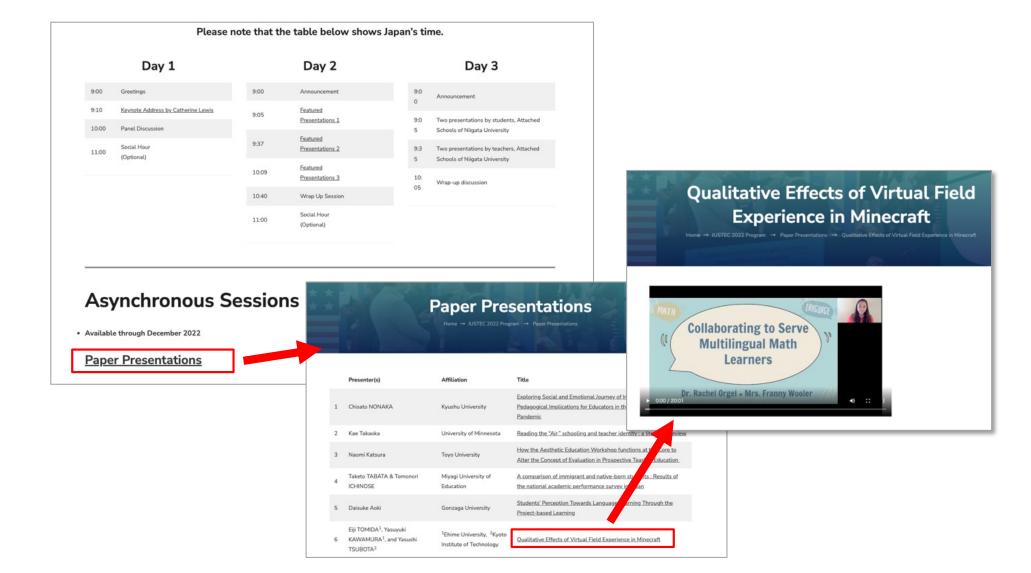

#### **Synchronous Sessions**

U. S. Times: 5:00-7:00 pm (PDT) / 8:00-10:00 pm (EDT), September 23rd to 25th, 2022

Japan Time: 9:00-11:00 am, September 24th to 26th, 2022

If you haven't watched the videos by today, you can watch them later.

# **Asynchronous Sessions**

If you scroll down, you can access the asynchronous session, and you can access each presentation by clicking the title.