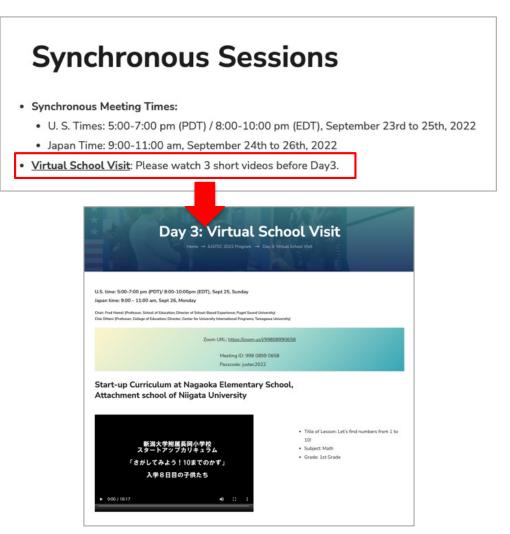

#### **Synchronous Sessions**

U. S. Times: 5:00-7:00 pm (PDT) / 8:00-10:00 pm (EDT), September 23rd to 25th, 2022

Japan Time: 9:00-11:00 am, September 24th to 26th, 2022

If you haven't watched the videos by today, you can watch them later.